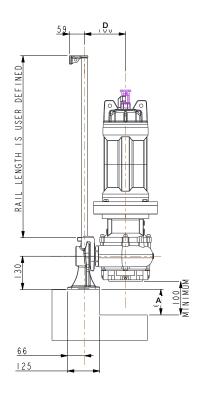

Above image shows parts supplied in Auto-couple set.

| Pump model | Α  | В  | С  | D   |
|------------|----|----|----|-----|
| HSTA 50-50 | 70 | 30 | 70 | 161 |
| HSTA 80-50 | 69 | 31 | 70 | 160 |

All dimensions are in mm. Above drawing is for general purposes only. Pump specific drawing are available on request.