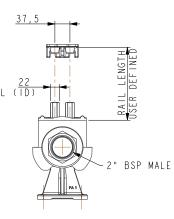

Recommended Heavy Duty Guide Rails suitable for fluid being pumped (Available separately)

| Size     | Material                                                    |
|----------|-------------------------------------------------------------|
| 7 /8" ID | Stainless steel or galvanised steel suitable for pump media |

Above image shows parts supplied in Auto-couple set.

| Pump model | Α  | В  | С  | D   |
|------------|----|----|----|-----|
| HSTA 50-50 | 70 | 30 | 70 | 161 |
| HSTA 80-50 | 69 | 31 | 70 | 160 |

All dimensions are in mm. Above drawing is for general purposes only. Pump specific drawing are available on request.