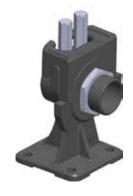

## Verderhus

## Submersible Pump Accessory - Auto Coupling DN50



## **Description**

Verderhus submersible screw centrifugal pumps combine the best features of centrifugal and positive displacement pumps. Accessories such as of auto coupling are discharge connectors that are designed to enable installation of the Verderhus submersible screw centrifugal pumps within the fluid.

Recommended Heavy Duty Guide Rails suitable for fluid being pumped (Available separately)

| Size     | Material                                                    |
|----------|-------------------------------------------------------------|
| 7 /8" ID | Stainless steel or galvanised steel suitable for pump media |



Above image shows parts supplied in Auto-couple set.











| Pump model | Α  | В  | С  | D   |
|------------|----|----|----|-----|
| HSTA 50-50 | 70 | 30 | 70 | 161 |
| HSTA 80-50 | 69 | 31 | 70 | 160 |

All dimensions are in mm. Above drawing is for general purposes only. Pump specific drawing are available on request.



Above image is illustration of pump assembly.



## Find your local supplier at www.verderhus.com

For construction, installation and floor mounting drawings please contact your local authorised Verderhus® distributor.