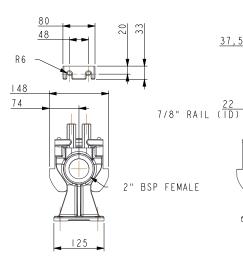

Recommended Heavy Duty Guide Rails suitable for fluid being pumped (Available separately)

| Size     | Material                                                    |
|----------|-------------------------------------------------------------|
| 7 /8" ID | Stainless steel or galvanised steel suitable for pump media |

Above image shows parts supplied in Auto-couple set.

| Pump model | Α  | В  | С  | D   |
|------------|----|----|----|-----|
| HSTA 50-50 | 70 | 30 | 70 | 161 |
| HSTA 80-50 | 69 | 31 | 70 | 160 |

All dimensions are in mm. Above drawing is for general purposes only. Pump specific drawing are available on request.