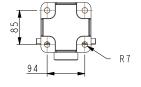

Above image shows parts supplied in Auto-couple set.

| Pump model | Α  | В  | С  | D   |
|------------|----|----|----|-----|
| HSTA 50-50 | 70 | 30 | 70 | 161 |
| HSTA 80-50 | 69 | 31 | 70 | 160 |

All dimensions are in mm. Above drawing is for general purposes only. Pump specific drawing are available on request.