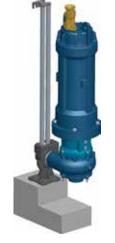

auto coupling are discharge connectors that are designed to enable installation of the Verderhus submersible screw centrifugal pumps within the fluid.

Recommended Heavy Duty Guide Rails suitable for fluid being pumped (Available separately)

| Size     | Material                                                    |
|----------|-------------------------------------------------------------|
| 7 /8" ID | Stainless steel or galvanised steel suitable for pump media |



Above image shows parts supplied in Auto-couple set.











| Pump model | Α  | В  | С  | D   |
|------------|----|----|----|-----|
| HSTA 50-50 | 70 | 30 | 70 | 161 |
| HSTA 80-50 | 69 | 31 | 70 | 160 |

All dimensions are in mm. Above drawing is for general purposes only. Pump specific drawing are available on request.



Above image is illustration of pump assembly.



## Find your local supplier at www.verderhus.com

For construction, installation and floor mounting drawings please contact your local authorised Verderhus® distributor.