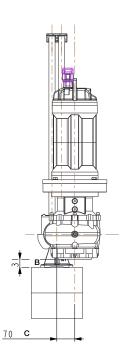

Above image shows parts supplied in Auto-couple set.

| Pump model | Α  | В  | С  | D   |
|------------|----|----|----|-----|
| HSTA 50-50 | 70 | 30 | 70 | 161 |
| HSTA 80-50 | 69 | 31 | 70 | 160 |

All dimensions are in mm. Above drawing is for general purposes only. Pump specific drawing are available on request.