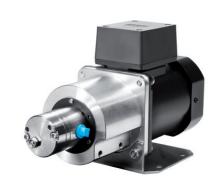

# VERDERGEAR Gear pump VGS260, 230 V OEM

### **Description**

Verdergear Gear Pumps are perfectly suitable for demanding applications in fluid transfer for dangerous liquids or expensive chemicals. They produce a very constant pulsation free flow without leakage.

The magnetically driven gear pumps have no shaft seals and are 100% leak free. The pumps are perfect for dosing and metering applications and ensure a repeatable and accurate flow. This execution is equipped with a 230V single phase motor for fixed speed. Motor is suitable for frequency 50 and 60 Hz. capacitor is housed in the terminal box, therefore protection class IP55 is guaranteed. Drive is available for pump heads VGS015-380. Because of its compact small design perfectly suitable for OEM applications.