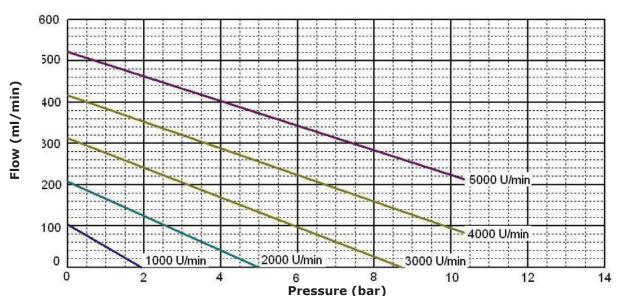

#### Flow curve

Performance curve based on: medium water, temperature 20°C, viscosity 1 cP, bypass closed