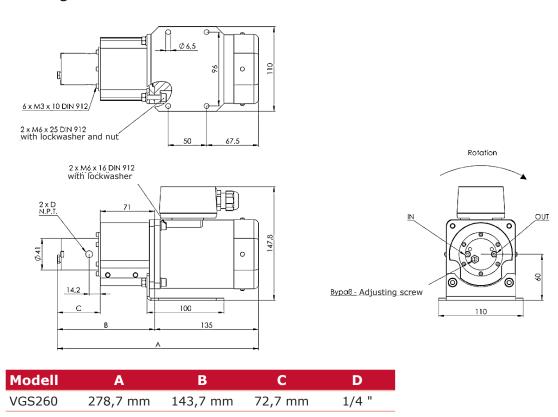

|
| Connections                | 1/8 " NPT (optional 1/4 "<br>NPT)                  |
| Noise level                | < 70 dB (A)                                        |
| Material o-ring            | PTFE (optional Viton)                              |
| Material gears             | PEEK (optional PPS)                                |
| Material casing            | Stainless steel 316<br>(optional Hastelloy, Titan) |
|                            |                                                    |

**Tel.:** +49 (0) 2104 / 2333-200 **Fax:** +49 (0) 2104 / 2333-299

**E-Mail:** info@verder.de



# VERDERGEAR Gear pump VGS260, 230 V OEM

#### Flow curve



Performance curve based on: medium water, temperature 20°C, viscosity 1 cP, bypass closed

## **Drawing**