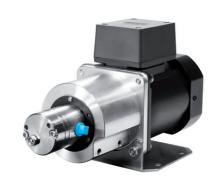

## VERDERGEAR Gear pump VGS200, 230 V OEM

The magnetically driven gear pumps have no shaft seals and are 100% leak free. The pumps are perfect for dosing and metering applications and ensure a repeatable and accurate flow. This execution is equipped with a 230V single phase motor for fixed speed. Motor is suitable for frequency 50 and 60 Hz. capacitor is housed in the terminal box, therefore protection class IP55 is guaranteed. Drive is available for pump heads VGS015-380. Because of its compact small design perfectly suitable for OEM applications.