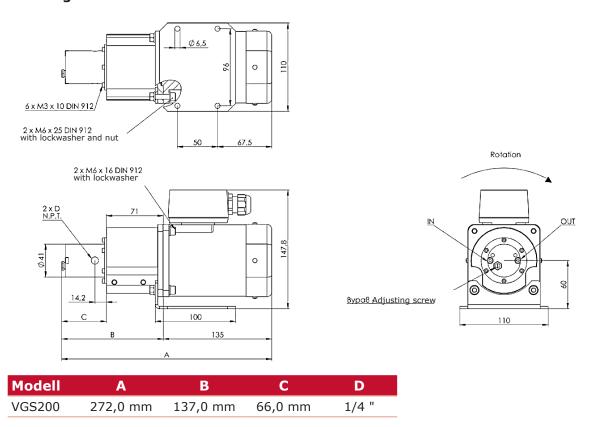

|
| Viscosity                  | 500 mPas                                           |
| Connections                | 1/8 " NPT (optional 1/4 "<br>NPT)                  |
| Noise level                | < 70 dB (A)                                        |
| Material o-ring            | PTFE (optional Viton)                              |
| Material gears             | PEEK (optional PPS)                                |
| Material casing            | Stainless steel 316<br>(optional Hastelloy, Titan) |
|                            |                                                    |

E-Mail: info@verder.de



# VERDERGEAR Gear pump VGS200, 230 V OEM

#### Flow curve



Performance curve based on: medium water, temperature 20°C, viscosity 1 cP, bypass closed

## **Drawing**