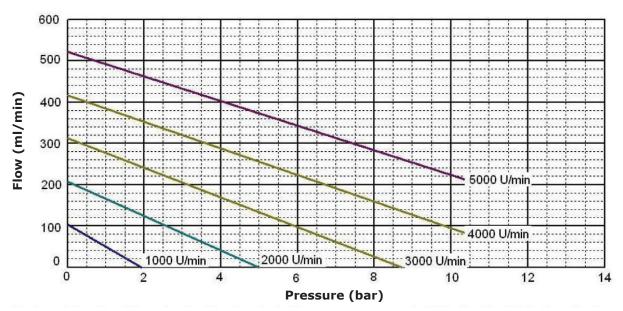

#### Flow curve

Performance curve based on: medium water, temperature 20°C, viscosity 1 cP, bypass closed