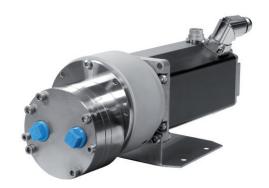

## VERDERGEAR Gear pump VGS1300, 24 V

#### **Description**

Verdergear Gear Pumps are perfectly suitable for demanding applications in fluid transfer for dangerous liquids or expensive chemicals. They produce a very constant pulsation free flow without leakage.

The magnetically driven gear pumps have no shaft seals and are 100% leak free. The pumps are perfect for dosing and metering applications and ensure a repeatable and accurate flow. This execution is equipped with a brushless 24VDC motor with Integrated speed controller. Speed can be adjusted with a external control analog signal 0 – 10V. Because of its compact small design perfectly suitable for OEM applications.