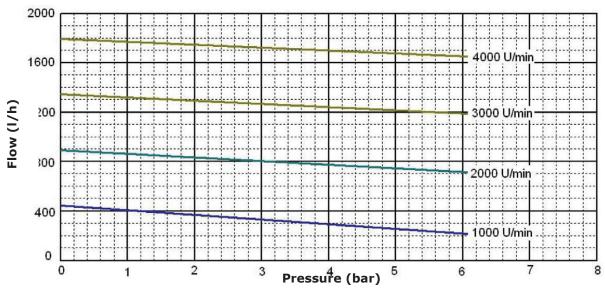

#### Flow curve

Performance curve based on: medium water, temperature 20°C, viscosity 1 cP, bypass closed