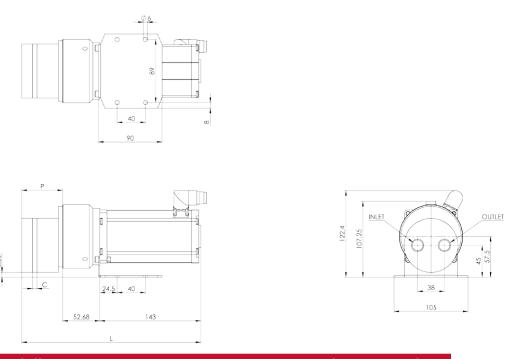

|
|                            | and the second s |

<sup>\*</sup> higher viscosities are possible on request

### **Options**

- PROFIBUS cut surface
- PROFINET cut surface
- CANopen cut surface
- EtherCAT cut surface



# VERDERGEAR Gear pump VGS1300, 24 V

#### Flow curve



Performance curve based on: medium water, temperature 20°C, viscosity 1 cP, bypass closed

## **Drawing**