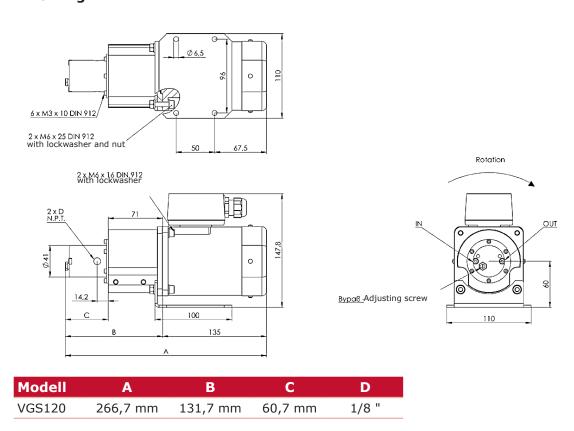

C                                     |
| Viscosity                  | 500 mPas                                           |
| Connections                | 1/8 " NPT (optional 1/4 "<br>NPT)                  |
| Noise level                | < 70 dB (A)                                        |
| Material o-ring            | PTFE (optional Viton)                              |
| Material gears             | PEEK (optional PPS)                                |
| Material casing            | Stainless steel 316<br>(optional Hastelloy, Titan) |
|                            |                                                    |



# VERDERGEAR Gear pump VGS120, 230 V OEM

#### Flow curve



Performance curve based on: medium water, temperature 20°C, viscosity 1 cP, bypass closed

### **Drawing**