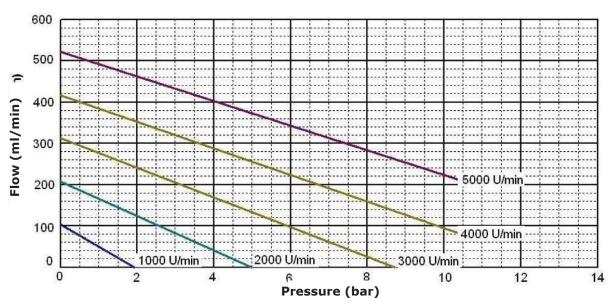

#### Flow curve

Performance curve based on: medium water, temperature 20°C, viscosity 1 cP, bypass closed