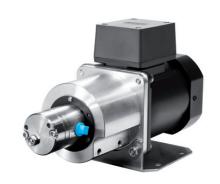

## VERDERGEAR Gear pump VGS015, 230 V OEM

### **Description**

Verdergear Gear Pumps are perfectly suitable for demanding applications in fluid transfer for dangerous liquids or expensive chemicals. They produce a very constant pulsation free flow without leakage.

The magnetically driven gear pumps have no shaft seals and are 100% leak free. The pumps are perfect for dosing and metering applications and ensure a repeatable and accurate flow. This execution is equipped with a 230V single phase motor for fixed speed. Motor is suitable for frequency 50 and 60 Hz. capacitor is housed in the terminal box, therefore protection class IP55 is guaranteed. Drive is available for pump heads VGS015-380. Because of its compact small design perfectly suitable for OEM applications.