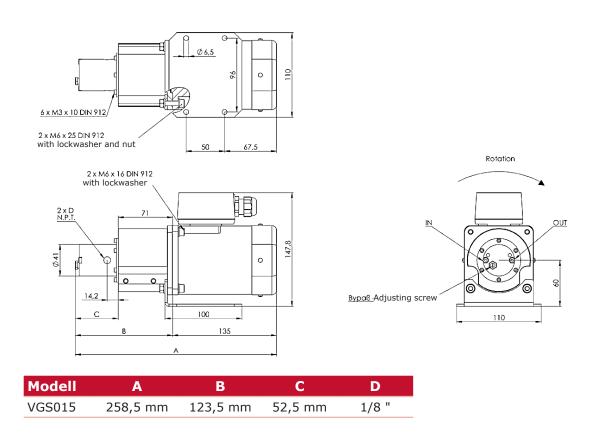

#### **Technical data**

| Speed range                | 2.650 Rpm                                          |
|----------------------------|----------------------------------------------------|
| Max. flow range            | 15 l/h                                             |
| Max. differential pressure | 7 bar                                              |
| Max. system pressure       | 34 bar                                             |
| Temperature range          | -46 to +176 °C                                     |
| Viscosity                  | 500 mPas                                           |
| Connections                | 1/8 " NPT (optional 1/4 "<br>NPT)                  |
| Noise level                | < 70 dB (A)                                        |
| Material o-ring            | PTFE (optional Viton)                              |
| Material gears             | PEEK (optional PPS)                                |
| Material casing            | Stainless steel 316<br>(optional Hastelloy, Titan) |
|                            |                                                    |