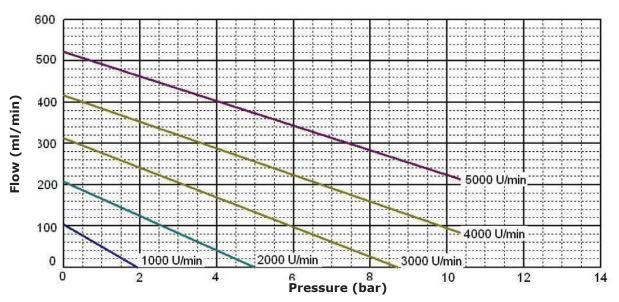

#### Flow curve

Performance curve based on: medium water, temperature 20°C, viscosity 1 cP, bypass closed