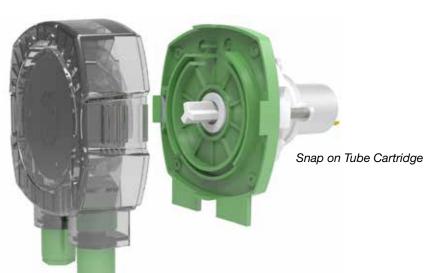

# **Verderflex** M60

The M60 is a compact panel mounted peristaltic pump. It uses a snap-on tube cartridge to eliminate tools, simplifying and speeding up tube changeovers. Easy to integrate in equipment, it has many uses including analyser feeds, chemical dosing systems, condensate removal pumps, fixed volume flushing systems, metering sample volumes and vending machine dispensing systems.

## Your benefits

- Compact peristaltic pump
- Fast tool free snap-on tube assembly
- → 2, or 4\* roller rotor