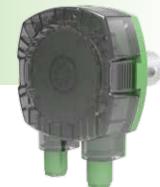

# **Verderflex** M60

The M60 is a compact panel mounted peristaltic pump. It uses a snap-on tube cartridge to eliminate tools, simplifying and speeding up tube changeovers. Easy to integrate in equipment, it has many uses including analyser feeds, chemical dosing systems, condensate removal pumps, fixed volume flushing systems, metering sample volumes and vending machine dispensing systems.