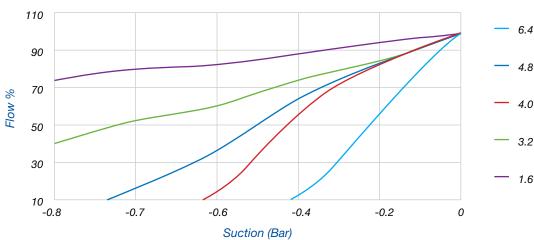

typical) | 250 g                                                      |  |  |  |

# Flow in ml/min with 2 roller rotor

All flow values measured at 0 bar 0 suction with water at 20 °C

| Working rpm (nominal) |          | 70.0  | 140.0 | 190.0 | 220.0 | 322.0 |
|-----------------------|----------|-------|-------|-------|-------|-------|
|                       | 1.6 bore | 23.8  | 44.8  | 60.8  |       |       |
|                       | 3.2 bore | 77.0  | 154.0 | 209.0 |       |       |
| Tube size             | 4.0 bore | 122.5 | 266.0 | 370.5 | 418.0 |       |
|                       | 4.8 bore | 126.0 | 252.0 | 380.0 | 440.0 |       |
|                       | 6.4 bore |       | 434.0 | 577.0 | 671.0 | 998.2 |





# **Verderflex** M60

# **Flow Curves**



## Suction test at 100 rpm



## **Dimensions**



\*Note: 3 and 4 roller options are available in some rpm and tube variants.

Options for Verderprene tube: 1.6mm wall thickness. Dimensions may vary depending on variant.