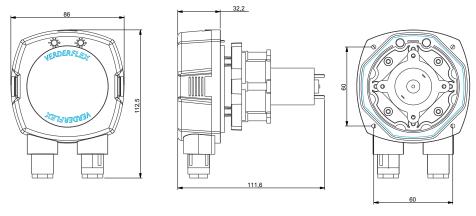

## **Dimensions**

\*Note: 3 and 4 roller options are available in some rpm and tube variants.

Options for Verderprene tube: 1.6mm wall thickness. Dimensions may vary depending on variant.